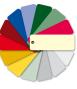

# **SUN LOUVER SYSTEM**

**Edilcass & Griesser** offer a great solution regarding the darkening of the windows.

The Edilcass box can shaped in order to accommodate different sun louver systems, allowing to control the daylight intensity. This system prevents glare, overheating and it saves energy (consumption's reduce by 10%).