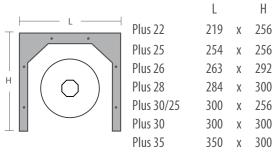

# **PLUS**

## **IPER**

#### solution with increased internal side

|         | L   |   | Н   |
|---------|-----|---|-----|
| lper 30 | 300 | Χ | 300 |
| lper 33 | 325 | Χ | 300 |
| lper 35 | 350 | Χ | 300 |
|         |     |   |     |