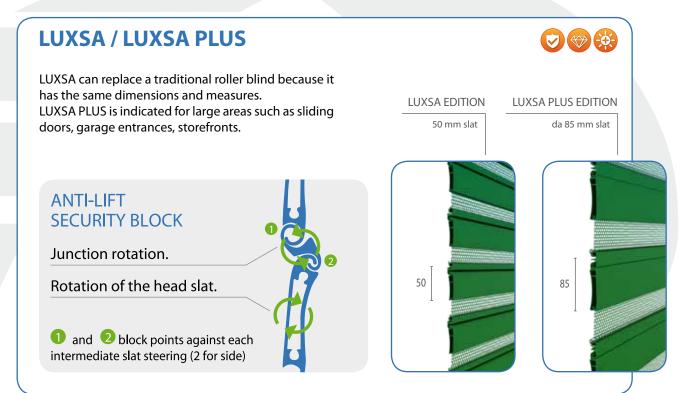

# **ROLLER BLINDS**

PARTICULAR PROFILES

LUXSA

it's a safety and innovative roller blind with extruded aluminum

Luxsa is one of the latest security shutters made of extruded aluminum. It's easy to assemble thanks to the special and exclusive structure with an intermediate microforated stick.

#### **ALWAYS GURANTEED SAFETY**

The anti-lift system is automatic in any position and it does not provide for locks or other manually mechanisms in order to be input.