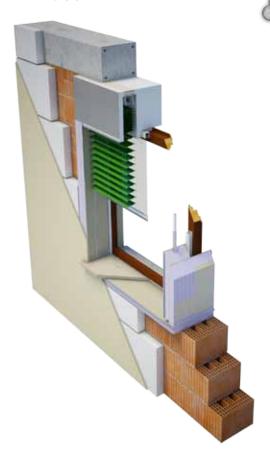

# Monoblock - EDILBLOK

his system allows to insulate the window hole, guaranteeing an healthy environment without waste to energy, condensation, mildew or external noises.

# Monoblock - EDILBLOK

ne step assembly
Edilblok puts counter-frames,
window and insect screen
arrangements in an only one
element, avoiding thermal and sound
dispersion.

#### asy to assemble

Everyone agrees EDILBLOK: designers, bricklayers and who makes the transport, because it's lightweight and easy to fit-up.

uaranteed results
EDILBLOK aim is to create a definite solution between brickwork and counterframe avoiding any problem created from traditional frames.

nergy saving

Comparing two equal windows, one EDILBLOK and the other with a standard system (simple traditional counter) has been proven as the elimination of thermal bridges, or stop the passing elements that create a direct connection between inside and outside, is obtained with exceptional thermal performances.

EDILBLOK can achieve superior performance respect to traditional systems.

ilent
We tested according to the legislation in force (UNI EN ISO 10140-2: 2010 and UNI EN ISO 717-1: 2013) Edilblok's noise reduction: the laboratory results obtained are Rw 46 dB with raised roller shutter and Rw 49 dB with down shutter. It's an excellent performance, considering that the law provides a noise reduction of at least 40 dB.

It grants insulation from any side: box, side panels and closing countertop allow a high performance and accommodate any type of frame.