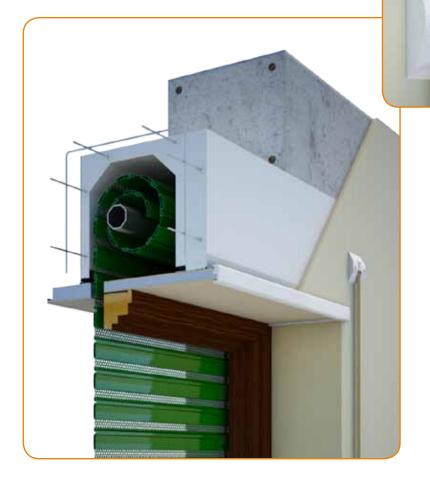

# Monoblock - EDILBLOK

his system allows to insulate the window hole, guaranteeing an healthy environment without waste to energy, condensation, mildew or external noises.

# Monoblock - EDILBLOK

ne step assembly
Edilblok puts counter-frames,
window and insect screen
arrangements in an only one
element, avoiding thermal and sound
dispersion.

#### asy to assemble

Everyone agrees EDILBLOK: designers, bricklayers and who makes the transport, because it's lightweight and easy to fit-up.

uaranteed results
EDILBLOK aim is to create a definite solution between brickwork and counterframe avoiding any problem created from traditional frames.