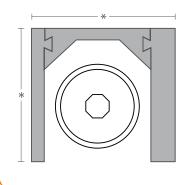

It grants insulation from any side: box, side panels and closing countertop allow a high performance and accommodate any type of frame.

# igh performances More often, it is known the box is responsible for dispersions. Our solutions reach transmittance values Usb ten times higher than traditional systems of roller blind boxes.

#### **FINISHES**

EPS

WOOD FIBRES

**BRICK** 

Whether in the inside maintenance Whether in the inside maintenance version with lower insulated soffit panel or front cover and in that with outside maintenance, the box is always fully inspected still providing the best seal.