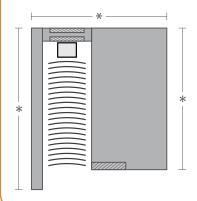

# Monoblock - EDILBLOK

his system allows to insulate the window hole, guaranteeing an healthy environment without waste to energy, condensation, mildew or external noises.

# Monoblock - EDILBLOK

ne step assembly
Edilblok puts counter-frames,
window and insect screen
arrangements in an only one
element, avoiding thermal and sound
dispersion.