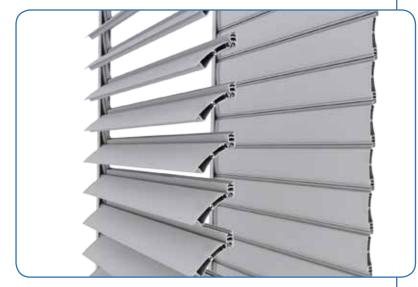

# **SUN LOUVER SYSTEM**

**Edilcass & Griesser** offer a great solution regarding the darkening of the windows.

The Edilcass box can shaped in order to accommodate different sun louver systems, allowing to control the daylight intensity. This system prevents glare, overheating and it saves energy (consumption's reduce by 10%).

Wide range.