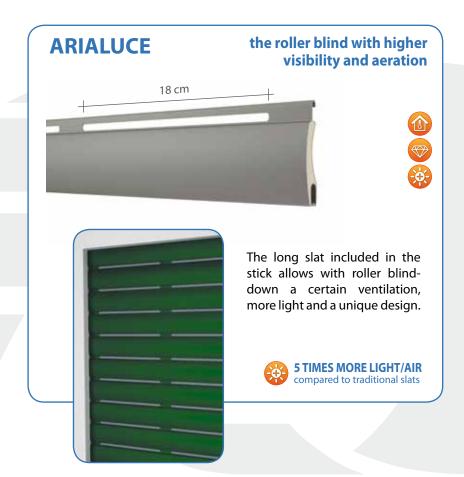

#### More view and brightness

It generates a light passage three times higher than the standard shutters, guaranteeing a view to the outside.

#### **Light filter and ventilation**

It lessens solar radiation and ensures the best ventilation of the environments by combining aesthetics and convenience.