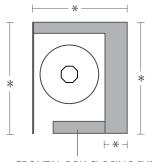

#### **E-BOX META**

FRONTAL BOX CLOSING SYSTEM

ig customization The E-BOX is suitable for specific solutions and for any model of external closing that includes roller blind, sun louver systems, shutters and external curtains).