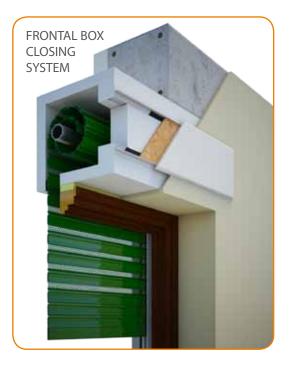

#### **E-BOX META**

FRONTAL BOX CLOSING SYSTEM

ig customization The E-BOX is suitable for specific solutions and for any model of external closing that includes roller blind, sun louver systems, shutters and external curtains).