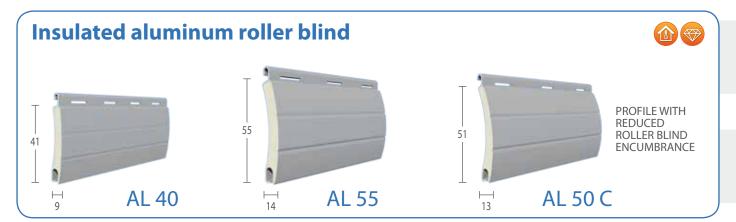

(40dB).



#### ntegration inside the masonry

The box is fitted for suitable profiles and coverings which can receive different finishes (plaster, shaving, etc.) and/or coat on the outside, ensuring perfect integration with any masonry hole.



# EXTRA SOLUTIONS

#### solutions for roller blinds

### E-BOX



#### **E-BOX META**



FRONTAL BOX CLOSING SYSTEM

ig customization The E-BOX is suitable for specific solutions and for any model of external closing that includes roller blind, sun louver systems, shutters and external curtains).

#### solutions for roller blinds

#### **E-BOX AF**



LOWER BOX CLOSING SYSTEM

## **E-BOX AF META**



LOWER BOX CLOSING SYSTEM

# **E-BOX MAXI**







# **E-BOX SOLE**

#### solutions for sun louver systems





# ROLLER BLINDS STANDARD PROFILES



















# ROLLER BLINDS

#### PARTICULAR PROFILES





Wide range.















# **ROLLER BLINDS**

PARTICULAR PROFILES

LUXSA

it's a safety and innovative roller blind with extruded aluminum





Luxsa is one of the latest security shutters made of extruded aluminum. It's easy to assemble thanks to the special and exclusive structure with an intermediate microforated stick.

#### **ALWAYS GURANTEED SAFETY**

The anti-lift system is automatic in any position and it does not provide for locks or other manually mechanisms in order to be input.

#### More view and brightness

It generates a light passage three times higher than the standard shutters, guaranteeing a view to the outside.

#### **Light filter and ventilation**

It lessens solar radiation and ensures the best ventilatio