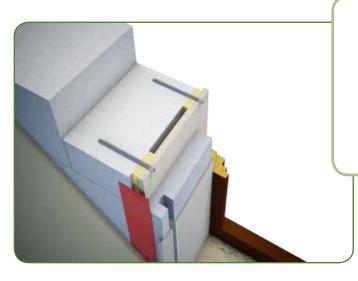

# Monoblock - EDILBLOK

ne step assembly
Edilblok puts counter-frames,
window and insect screen
arrangements in an only one
element, avoiding thermal and sound
dispersion.

#### asy to assemble

Everyone agrees EDILBLOK: designers, bricklayers and who makes the transport, because it's lightweight and easy to fit-up.

uaranteed results
EDILBLOK aim is to create a definite solution between brickwork and counterframe avoiding any problem created from traditional frames.

It grants insulation from any side: box, side panels and closing countertop allow a high performance and accommodate any type of frame.