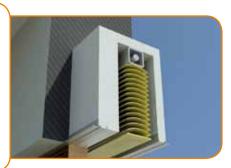

# **SUN LOUVER SYSTEM**

**Edilcass & Griesser** offer a great solution regarding the darkening of the windows.

The Edilcass box can shaped in order to accommodate different sun louver systems, allowing to control the daylight intensity. This system prevents glare, overheating and it saves energy (consumption's reduce by 10%).