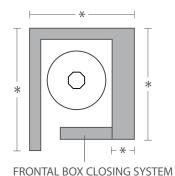

#### **E-BOX META**

FRONTAL BOX CLOSING SYSTEM

ig customization The E-BOX is suitable for specific solutions and for any model of external closing that includes roller blind, sun louver systems, shutters and external curtains).