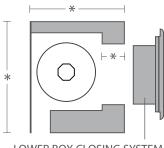

#### **E-BOX AF**

LOWER BOX CLOSING SYSTEM

## **E-BOX AF META**

LOWER BOX CLOSING SYSTEM