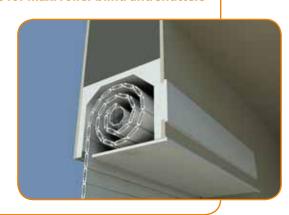

# Monoblock - EDILBLOK

ne step assembly
Edilblok puts counter-frames,
window and insect screen
arrangements in an only one
element, avoiding thermal and sound
dispersion.

#### asy to assemble

Everyone agrees EDILBLOK: designers, bricklayers and who makes the transport, because it's lightweight and easy to fit-up.

uaranteed results
EDILBLOK aim is to create a definite solution between brickwork and counterframe avoiding any problem created from traditional frames.