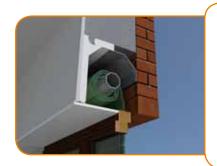

# Monoblock - EDILBLOK

his system allows to insulate the window hole, guaranteeing an healthy environment without waste to energy, condensation, mildew or external noises.

# Monoblock - EDILBLOK

ne step assembly
Edilblok puts counter-frames,
window and insect screen
arrangements in an only one
element, avoiding thermal and sound
dispersion.

#### asy to assemble

Everyone agrees EDILBLOK: designers, bricklayers and who makes the transport, because it's lightweight and easy to fit-up.

uaranteed results
EDILBLOK aim is to create a definite solution between brickwork and counterframe avoiding any problem created from traditional frames.