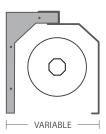

#### variable size solution

#### **MODU**

#### solution with variable "L" width

Н L VARIABLE x 256 VARIABLE x 300