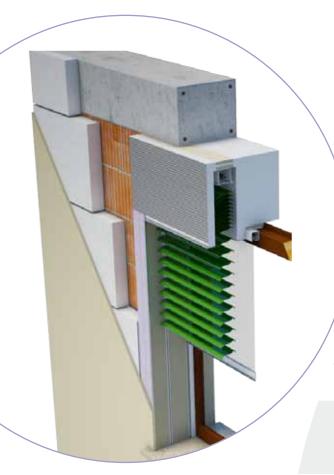

#### ntegration inside the masonry

The box is fitted for suitable profiles and coverings which can receive different finishes (plaster, shaving, etc.) and/or coat on the outside, ensuring perfect integration with any masonry hole.

# **SUN LOUVER SYSTEM**

**Edilcass & Griesser** offer a great solution regarding the darkening of the windows.

The Edilcass box can shaped in order to accommodate different sun louver systems, allowing to control the daylight intensity. This system prevents glare, overheating and it saves energy (consumption's reduce by 10%).