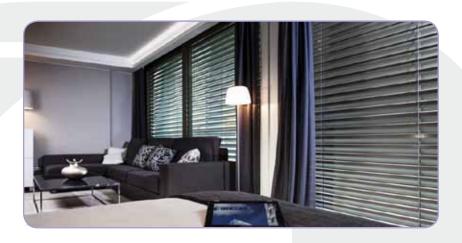

#### **FRANGISOLE**

ompatible with any closing solution

This system is compatible with all doors and windows with shutters or roller shutters on the market:

- roller blinds of any typology (also adjustable slats)
- sun louver system with adjustable slats
- blackout curtains for the outside
- shutters with framework or with hooking hinges

It also provides retractable insect screen installations.