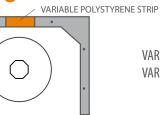

It grants insulation from any side: box, side panels and closing countertop allow a high performance and accommodate any type of frame.

#### **FINISHES**

EPS

WOOD FIBRES

**BRICK** 

Whether in the inside maintenance Whether in the inside maintenance version with lower insulated soffit panel or front cover and in that with outside maintenance, the box is always fully inspected still providing the best seal.