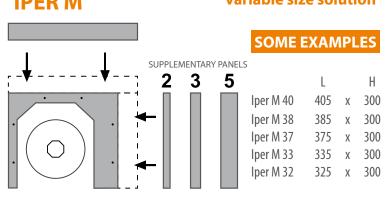

PS



WOOD FIBRES



**BRICK** 

Whether in the inside maintenance Whether in the inside maintenance version with lower insulated soffit panel or front cover and in that with outside maintenance, the box is always fully inspected still providing the best seal.

# STANDARD BOXES

# **PLUS**



## **IPER**

#### solution with increased internal side



|         | L   |   | Н   |
|---------|-----|---|-----|
| lper 30 | 300 | Χ | 300 |
| lper 33 | 325 | Χ | 300 |
| lper 35 | 350 | Χ | 300 |
|         |     |   |     |

#### **ROTO**



|            | L   |   | Н   |
|------------|-----|---|-----|
| Roto 27 T  | 274 | χ | 300 |
| Roto 297 T | 289 | χ | 300 |
| Roto 30 TH | 298 | χ | 300 |
| Roto 35 TH | 343 | χ | 300 |
|            |     |   |     |

# **IPER M**

#### variable size solution





#### **MODU**

#### solution with variable "L" width



Н L VARIABLE x 256 VARIABLE x 300



#### **META**



VARIABLE

#### solution with variable "L" width for renovation works

Н L VARIABLE x 256 VARIABLE x 300

"H" PART CAN BE REDUCED ON DEMAND

## **SOLE**





L Н Sole 22 219 x 300



# **EXTRA SOLUTIONS**





ound proof
Lab tests have shown
that Edilcass box guarantees a higher noise barrier than the values prescribed
by the regulation in force (40dB).



#### ntegration inside the masonry

The box is fitted for suitable profiles and coverings which can receive different finishes (plaster, shaving, etc.) and/or coat on the outside, ensuring perfect integration with any masonry hole.



# EXTRA SOLUTIONS

#### solutions for roller blinds

### E-BOX



#### **E-BOX META**



FRON