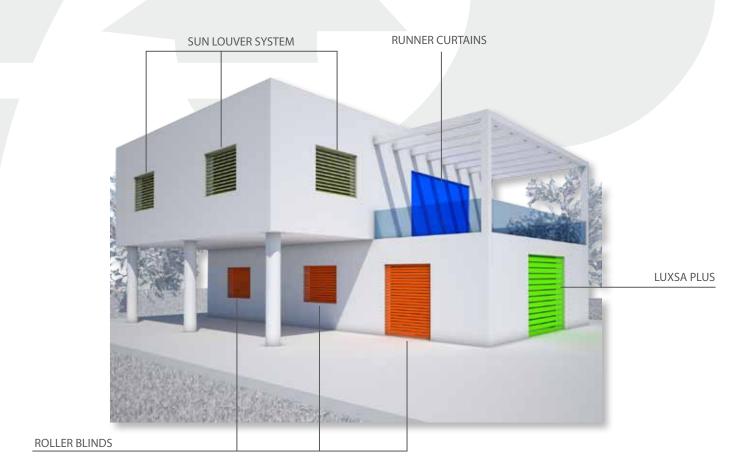

#### **FRANGISOLE**

ompatible with any closing solution

This system is compatible with all doors and windows with shutters or roller shutters on the market:

- roller blinds of any typology (also adjustable slats)
- sun louver system with adjustable slats
- blackout curtains for the outside
- shutters with framework or with hooking hinges

#### **E-BOX META**

FRONTAL BOX CLOSING SYSTEM

ig customization The E-BOX is suitable for specific solutions and for any model of external closing that includes roller blind, sun louver systems, shutters and external curtains).

#### solutions for sun louver systems

# **SUN LOUVER SYSTEM**

**Edilcass & Griesser** offer a great solution regarding the darkening of the windows.

The Edilcass box can shaped in order to accommodate different sun louver systems, allowing to control the daylight intensity. This system prevents glare, overheating and it saves energy (consumption's reduce by 10%).