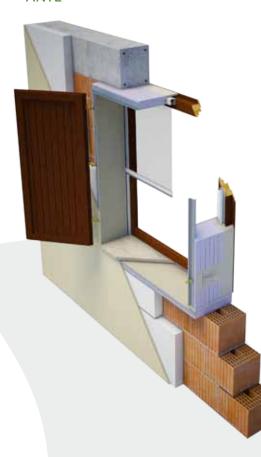

#### **FRANGISOLE**

ompatible with any closing solution

This system is compatible with all doors and windows with shutters or roller shutters on the market:

- roller blinds of any typology (also adjustable slats)
- sun louver system with adjustable slats
- blackout curtains for the outside
- shutters with framework or with hooking hinges

It also provides retractable insect screen installations.

#### **ANTE**

TENDA

| lexibility

It's a made to measure solution and devised to be adapted to different building situations. Moreover it satisfies all need thanks to a large range of models.