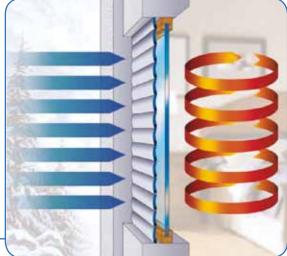

nergy saving

Comparing two equal windows, one EDILBLOK and the other with a standard system (simple traditional counter) has been proven as the elimination of thermal bridges, or stop the passing elements that create a direct connection between inside and outside, is obtained with exceptional thermal performances.

EDILBLOK can achieve superior performance respect to traditional systems.

ilent
We tested according to the legislation in force (UNI EN ISO 10140-2: 2010 and UNI EN ISO 717-1: 2013) Edilblok's noise reduction: the laboratory results obtained are Rw 46 dB with raised roller shutter and Rw 49 dB with down shutter. It's an excellent performance, considering that the law provides a noise reduction of at least 40 dB.