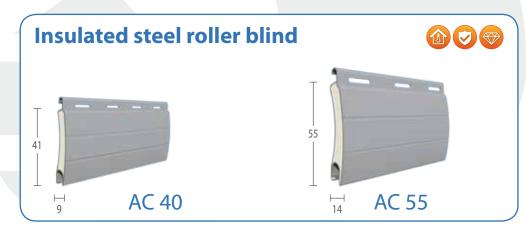

B).



#### ntegration inside the masonry

The box is fitted for suitable profiles and coverings which can receive different finishes (plaster, shaving, etc.) and/or coat on the outside, ensuring perfect integration with any masonry hole.



# EXTRA SOLUTIONS

#### solutions for roller blinds

### E-BOX



#### **E-BOX META**



FRONTAL BOX CLOSING SYSTEM

ig customization The E-BOX is suitable for specific solutions and for any model of external closing that includes roller blind, sun louver systems, shutters and external curtains).

#### solutions for roller blinds

#### **E-BOX AF**



LOWER BOX CLOSING SYSTEM

## **E-BOX AF META**



LOWER BOX CLOSING SYSTEM

# **E-BOX MAXI**







# **E-BOX SOLE**

#### solutions for sun louver systems





# ROLLER BLINDS STANDARD PROFILES



















# ROLLER BLINDS

#### PARTICULAR PROFILES





Wide range.















# **ROLLER BLINDS**

PARTICULAR PROFILES

LUXSA

it's a safety and innovative roller blind with extruded aluminum





Luxsa is one of the latest security shutters made of extruded aluminum. It's easy to assemble thanks to the special and exclusive structure with an intermediate microforated stick.

#### **ALWAYS GURANTEED SAFETY**

The anti-lift system is automatic in any position and it does not provide for locks or other manually mechanisms in order to be input.

#### More view and brightness

It generates a light passage three times higher than the standard shutters, guaranteeing a view to the outside.

#### **Light filter and ventilation**

It lessens solar radiation and ensures the best ventilation of