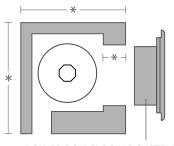

#### **E-BOX AF**

LOWER BOX CLOSING SYSTEM

## **E-BOX AF META**

LOWER BOX CLOSING SYSTEM