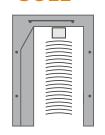

# **ROLLER BLINDS**

PARTICULAR PROFILES

LUXSA

it's a safety and innovative roller blind with extruded aluminum

Luxsa is one of the latest security shutters made of extruded aluminum. It's easy to assemble thanks to the special and exclusive structure with an intermediate microforated stick.

#### **Retractable insect screen**

The microforated structure prevents the entry of insects.

Wide range.