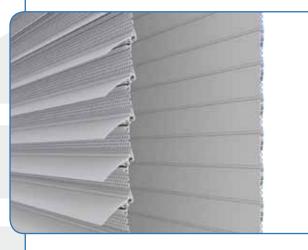

# igh performances More often, it is known the box is responsible for dispersions. Our solutions reach transmittance values Usb ten times higher than traditional systems of roller blind boxes.

#### **FINISHES**

EPS

WOOD FIBRES

**BRICK** 

Whether in the inside maintenance Whether in the inside maintenance version with lower insulated soffit panel or front cover and in that with outside maintenance, the box is always fully inspected still providing the best seal.