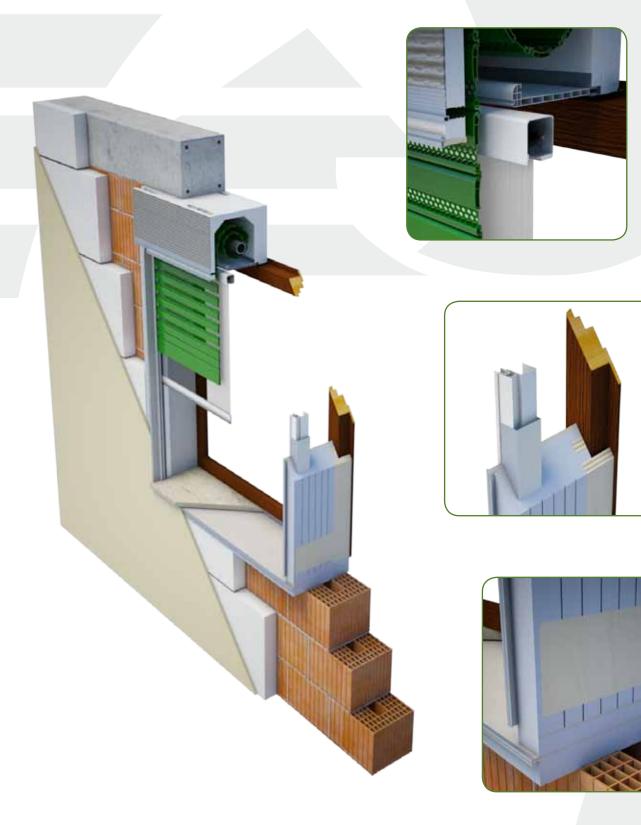

# Monoblock - EDILBLOK

his system allows to insulate the window hole, guaranteeing an healthy environment without waste to energy, condensation, mildew or external noises.

# Monoblock - EDILBLOK

ne step assembly
Edilblok puts counter-frames,
window and insect screen
arrangements in an only one
element, avoiding thermal and sound
dispersion.

#### asy to assemble

Everyone agrees EDILBLOK: designers, bricklayers and who makes the transport, because it's lightweight and easy to fit-up.

uaranteed results
EDILBLOK aim is to create a definite solution between brickwork and counterframe avoiding any problem created from traditional frames.

nergy saving

Comparing two equal windows, one EDILBLOK and the other with a standard system (simple traditional counter) has been proven as the elimination of thermal bridges, or stop the passing elements that create a direct connection between inside and outside, is obtained with exceptional thermal performances.

EDILBLOK can achieve superior performance respect to traditional systems.

ilent
We tested according to the legislation in force (UNI EN ISO 10140-2: 2010 and UNI EN ISO 717-1: 2013) Edilblok's noise reduction: the laboratory results obtained are Rw 46 dB with raised roller shutter and Rw 49 dB with down shutter. It's an excellent performance, considering that the law provides a noise reduction of at least 40 dB.

It grants insulation from any side: box, side panels and closing countertop allow a high performance and accommodate any type of frame.