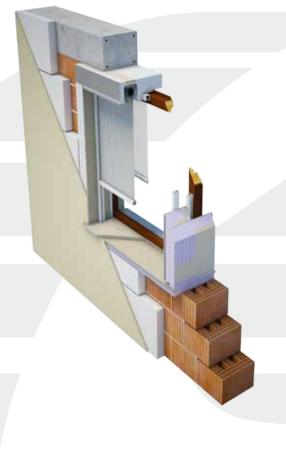

# Monoblock - EDILBLOK

his system allows to insulate the window hole, guaranteeing an healthy environment without waste to energy, condensation, mildew or external noises.

# Monoblock - EDILBLOK

ne step assembly
Edilblok puts counter-frames,
window and insect screen
arrangements in an only one
element, avoiding thermal and sound
dispersion.

#### asy to assemble

Everyone agrees EDILBLOK: designers, bricklayers and who makes the transport, because it's lightweight and easy to fit-up.

uaranteed results
EDILBLOK aim is to create a definite solution between brickwork and counterframe avoiding any problem created from traditional frames.

nergy saving

Comparing two equal windows, one EDILBLOK and the other with a standard system (simple traditional counter) has been proven as the elimination of thermal bridges, or stop the passing elements that create a direct connection between inside and outside, is obtained with exceptional thermal performances.