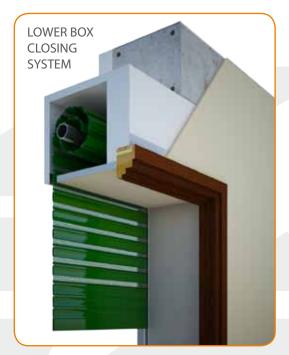

#### **E-BOX AF**

LOWER BOX CLOSING SYSTEM

## **E-BOX AF META**

LOWER BOX CLOSING SYSTEM