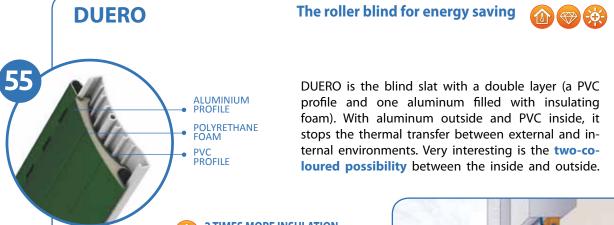

nergy saving

Comparing two equal windows, one EDILBLOK and the other with a standard system (simple traditional counter) has been proven as the elimination of thermal bridges, or stop the passing elements that create a direct connection between inside and outside, is obtained with exceptional thermal performances.

EDILBLOK can achieve superior performance respect to traditional systems.

ilent
We tested according to the legislation in force (UNI EN ISO 10140-2: 2010 and UNI EN ISO 717-1: 2013) Edilblok's noise reduction: the laboratory results obtained are Rw 46 dB with raised roller shutter and Rw 49 dB with down shutter. It's an excellent performance, considering that the law provides a noise reduction of at least 40 dB.