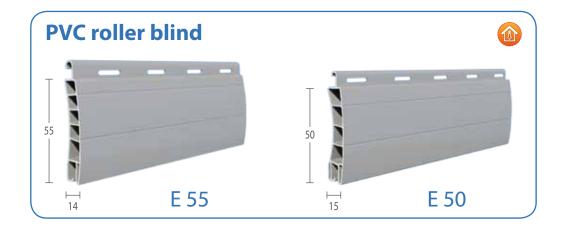

rce (40dB).



#### ntegration inside the masonry

The box is fitted for suitable profiles and coverings which can receive different finishes (plaster, shaving, etc.) and/or coat on the outside, ensuring perfect integration with any masonry hole.



# EXTRA SOLUTIONS

#### solutions for roller blinds

### E-BOX



#### **E-BOX META**



FRONTAL BOX CLOSING SYSTEM

ig customization The E-BOX is suitable for specific solutions and for any model of external closing that includes roller blind, sun louver systems, shutters and external curtains).

#### solutions for roller blinds

#### **E-BOX AF**



LOWER BOX CLOSING SYSTEM

## **E-BOX AF META**



LOWER BOX CLOSING SYSTEM

# **E-BOX MAXI**







# **E-BOX SOLE**

#### solutions for sun louver systems





# ROLLER BLINDS STANDARD PROFILES



















# ROLLER BLINDS

#### PARTICULAR PROFILES





Wide range.















# **ROLLER BLINDS**

PARTICULAR PROFILES

LUXSA

it's a safety and innovative roller blind with extruded aluminum





Luxsa is one of the latest security shutters made of extruded aluminum. It's easy to assemble thanks to the special and exclusive structure with an intermediate microforated stick.

#### **ALWAYS GURANTEED SAFETY**

The anti-lift system is automatic in any position and it does not provide for locks or other manually mechanisms in order to be input.

#### More view and brightness

It generates a light passage three times higher than the standard shutters, guaranteeing a view to the outside.

#### **Light filter and ventilation**

It lessens solar radiation and ensures the best ventil