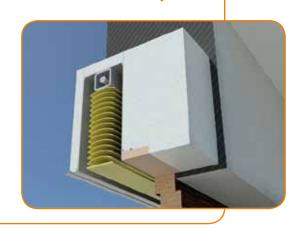

# Monoblock - EDILBLOK

ne step assembly
Edilblok puts counter-frames,
window and insect screen
arrangements in an only one
element, avoiding thermal and sound
dispersion.

nergy saving

Comparing two equal windows, one EDILBLOK and the other with a standard system (simple traditional counter) has been proven as the elimination of thermal bridges, or stop the passing elements that create a direct connection between inside and outside, is obtained with exceptional thermal performances.

#### ntegration inside the masonry

The box is fitted for suitable profiles and coverings which can receive different finishes (plaster, shaving, etc.) and/or coat on the outside, ensuring perfect integration with any masonry hole.