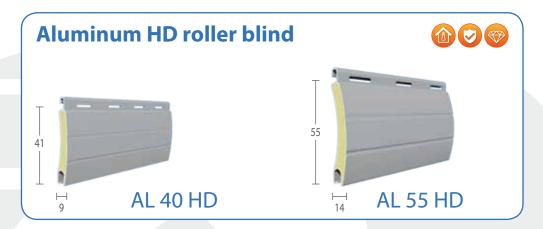

0dB).



#### ntegration inside the masonry

The box is fitted for suitable profiles and coverings which can receive different finishes (plaster, shaving, etc.) and/or coat on the outside, ensuring perfect integration with any masonry hole.



# EXTRA SOLUTIONS

#### solutions for roller blinds

### E-BOX



#### **E-BOX META**



FRONTAL BOX CLOSING SYSTEM

ig customization The E-BOX is suitable for specific solutions and for any model of external closing that includes roller blind, sun louver systems, shutters and external curtains).

#### solutions for roller blinds

#### **E-BOX AF**



LOWER BOX CLOSING SYSTEM

## **E-BOX AF META**



LOWER BOX CLOSING SYSTEM

# **E-BOX MAXI**







# **E-BOX SOLE**

#### solutions for sun louver systems





# ROLLER BLINDS STANDARD PROFILES



















# ROLLER BLINDS

#### PARTICULAR PROFILES





Wide range.















# **ROLLER BLINDS**

PARTICULAR PROFILES

LUXSA

it's a safety and innovative roller blind with extruded aluminum





Luxsa is one of the latest security shutters made of extruded aluminum. It's easy to assemble thanks to the special and exclusive structure with an intermediate microforated stick.

#### **ALWAYS GURANTEED SAFETY**

The anti-lift system is automatic in any position and it does not provide for locks or other manually mechanisms in order to be input.

#### More view and brightness

It generates a light passage three times higher than the standard shutters, guaranteeing a view to the outside.

#### **Light filter and ventilation**

It lessens solar radiation and ensures the best ventilation